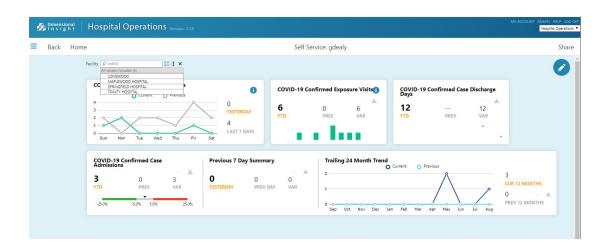

Discharges
- COVID-19 Confirmed Case ED Admit %
- COVID-19 Confirmed Case ED Admits
- COVID-19 Confirmed Case ED Visits
- COVID-19 Confirmed Case Obs Visits
- COVID-19 Confirmed Case Patient Days

- COVID-19 Confirmed Exposure Discharges
- COVID-19 Confirmed Exposure Visits
- COVID-19 HWR 30 Day Readmit Rate
- COVID-19 HWR 30 Day Indexes with Readmits
- COVID-19 HWR 30 Dat Index Population
- COVID-19 Lower Respiratory Infection Discharges
- COVID-19 Mortality
- COVID-19 Mortality Rate
- COVID-19 Pneumonia Discharges
- COVID-19 Ruled Out Discharges
- COVID-19 Ruled Out Visits
- COVID-19 Signs & Symptoms Visits
- COVID-19 Test Ordered Visits
- COVID-19 Tests Ordered

#### **ICD-10 Measures Overview**



## **COVID-19 Measure Dictionary**



# **COVID-19 Measures Available in Self-Service**



# **Dimensional Insight COVID-19 Command Center**

Dimensional Insight's COVID-19 Command Center contains three separate packages so hospitals can track patients both in and out of the hospital, as well as financial data for federal and state reimbursements.

# **COVID-19 Capacity Management Package:**

Hospitals can use to track the COVID-19 patient population in the hospital and determine capacity of various units. It provides a comprehensive approach to assessing, monitoring, and actively managing the COVID-19 patient population. The dashboards are geared towards providing insight into the number of COVID-19 patients, both suspected and diagnosed, regarding counts, locations, severity of illness, disposition, and testing on an hourly basis.

### **COVID-19 Post-Discharge Package:**

H