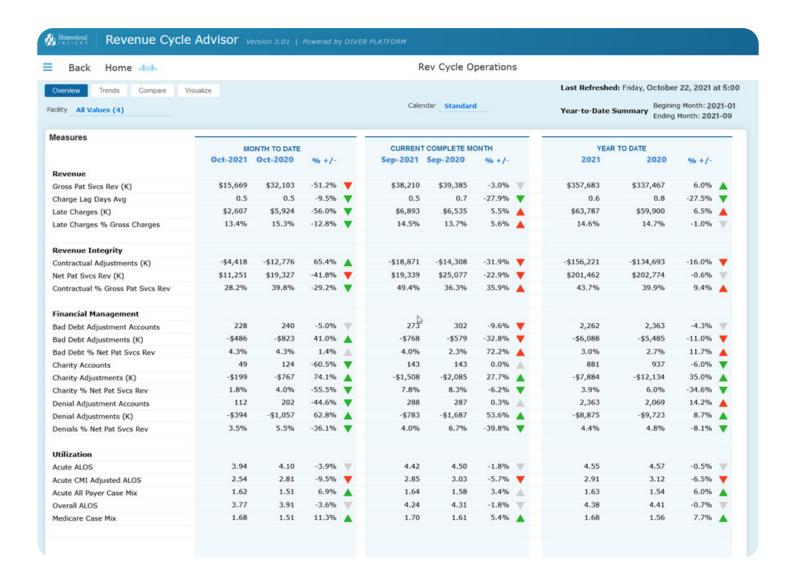

## More than 275 industry standard off-the-shelf KPIs

Revenue Cycle Advisor enables you to quickly monitor and manage your billing, submission, and collection processes. It provides consolidated views of key revenue cycle data sources and metrics that summarize and provide details on efficiency and procedures. Revenue Cycle Advisor will help you identify areas for improvement and discover insufficient processes, resulting in the ability to gain lost revenue.

Information is quickly available for users through dashboards, reports, and ad hoc analytics. Revenue Cycle Advisor provides users access to Claims Management, Charges Capture, Reimbursement, Revenue Integrity, and other measures through Diver's analytical dashboards.

## Access to Industry Standard Out-of-the-Box Measures

Revenue Cycle Advisor comes with 275+ out-of-the-box measures that can be quickly implemented in your hospital. These measures include:

- Revenue
- Revenue Integrity
- Unbilled Balances
- Financial Management
- Aging Balances

- Credit Balances
- Aging Ratios
- AR Balances
- AR Aging Balances
- · AR Bad Debt

More measures and measure definitions can be accessed on our website at https://www.healthcare.dimins.com/applications/revenue-cycle-management/