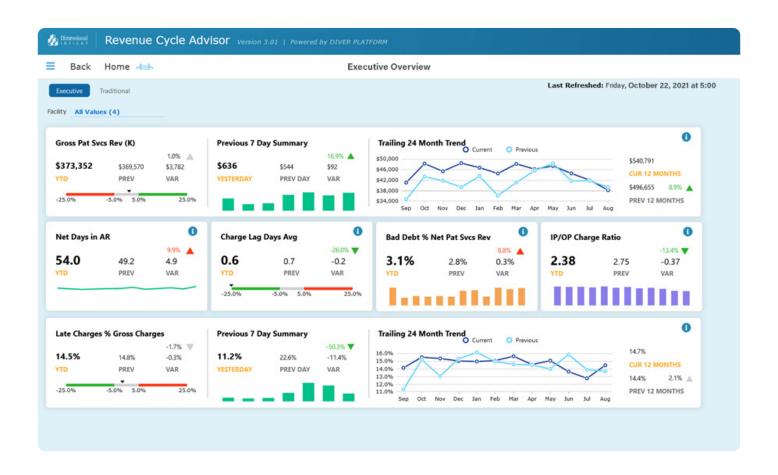

Information is quickly available for users through dashboards, reports, and ad hoc analytics. Revenue Cycle Advisor provides users access to Claims Management, Charges Capture, Reimbursement, Revenue Integrity, and other measures through Diver's analytical dashboards.

Users can view key metrics and then click on any number or graphical view to answer questions about the underlying detail. Users instantly answer questions and gain insight on opportunities for improvement.