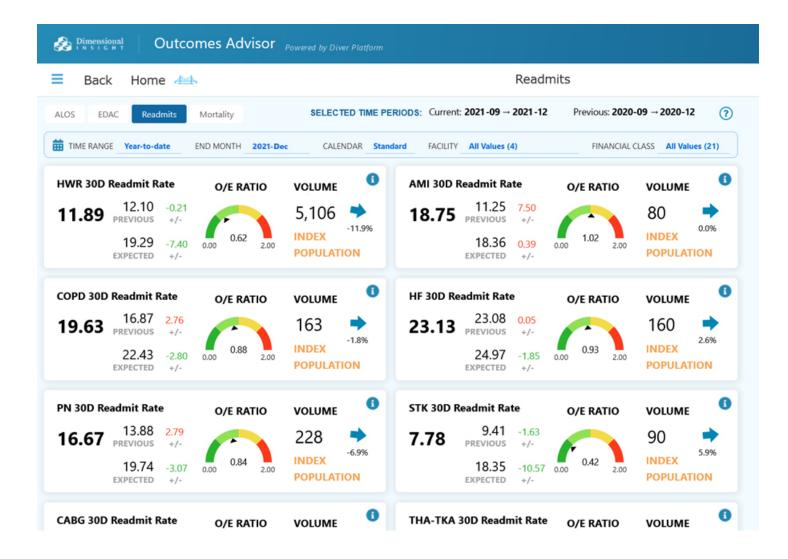

Outcomes Advisor provides quality managers, hospital administrators, and providers with a succinct, intuitive, and actionable perspective on outcomes for a variety of ALOS, mortality, readmissions, and EDAC measures, and a number of IQI, PDI, and PSI measures.

### Access to Industry Standard Out-of-the-Box Measures

Outcomes Advisor comes with 700+ out-of-the-box measures that can be quickly implemented in your hospital. These measures include:

- Readmissions—HWR, AMI, CABG, COPD, HF, PN, STK, THA-TKA
- ALOS—Acute, AMI, CABG, COPD, HF, PN, STK, THA-TKA
- EDAC—AMI, HF, PN, STK, THA-TKA
- Mortality—Overall, AMI, CABG, COPD, HF, PN, STK
- AHRQ Measures—IQI, PDI, PSI