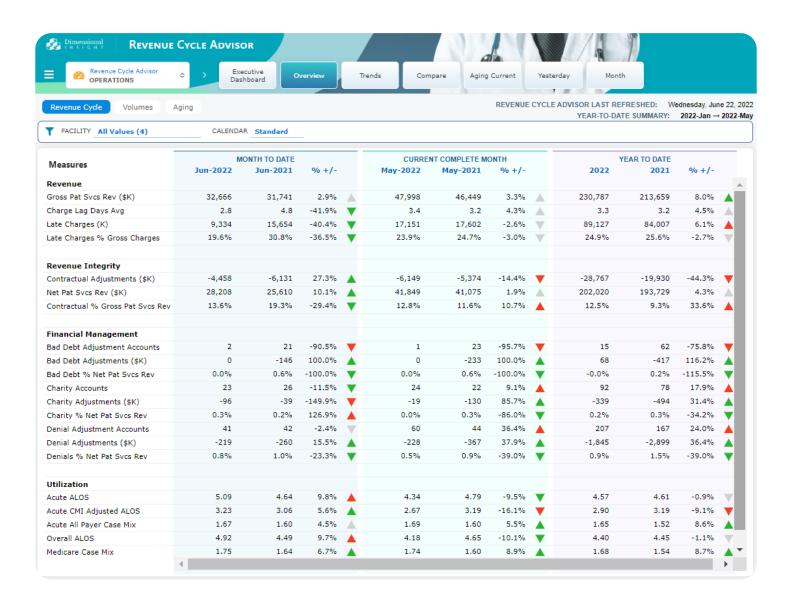

## More than 275 industry standard off-the-shelf KPIs

Revenue Cycle Advisor enables you to quickly monitor and manage your billing, submission, and collection processes. It provides consolidated views of key revenue cycle data sources and metrics that summarize and provide details on efficiency and procedures. Revenue Cycle Advisor will help you identify areas for improvement and discover insufficient processes, resulting in the ability to gain lost revenue.

Information is quickly available for users through dashboards, reports, and ad hoc analytics. Revenue Cycle Advisor provides users access to Claims Management, Charges Capture, Reimbursement, Revenue Integrity, and other measures through Dimensional Insight's analytical dashboards.

Users can view key metrics and then click on any number or graphical view to answer questions about the underlying detail. Users instantly answer questions and gain insight on opportunities for improvement.

#### Access to Industry Standard Out-of-the-Box Measures

Revenue Cycle Advisor comes with 275+ out-of-the-box measures that can be quickly implemented in your hospital. These measures include:

- Revenue
- Revenue Integrity
- Unbilled Balances
- · Financial Management
- Aging Balances

- Credit Balances
- Aging Ratios
- AR Balances
- AR Aging Balances
- · AR Bad Debt

More measures and measure definitions can be accessed on our website at https://www.healthcare.dimins.com/applications/revenue-cycle-management/