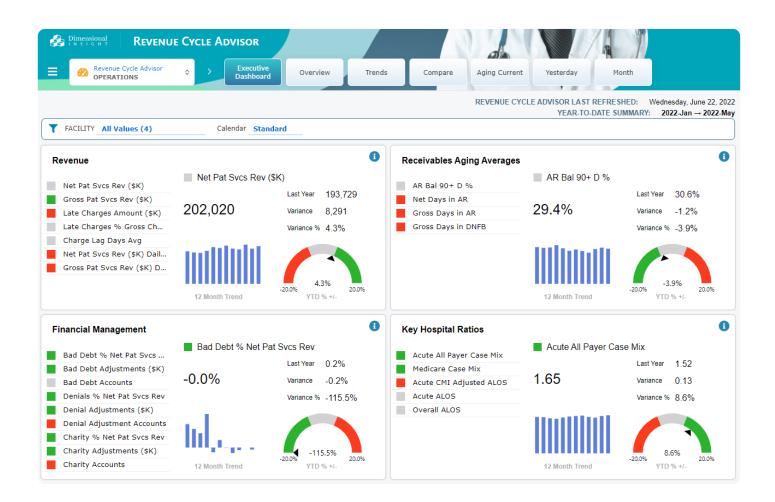

Information is quickly available for users through dashboards, reports, and ad hoc analytics. Revenue Cycle Advisor provides users access to Claims Management, Charges Capture, Reimbursement, Revenue Integrity, and other measures through Dimensional Insight's analytical dashboards.

Users can view key metrics and then click on any number or graphical view to answer questions about the underlying detail. Users instantly answer questions and gain insight on opportunities for improvement.

Dimensional Insight's Revenue Cycle Advisor helps you make sense of your wealth of data and allows you to focus on relevant data so you can make timely and more informed decisions. This leads to increased collections, reduced denials and write-offs, and overall improvement in revenue cycle performance.