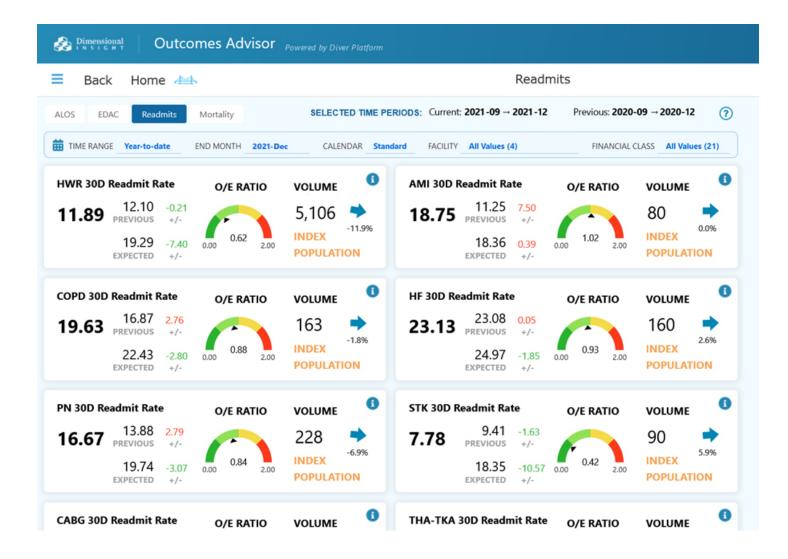

### Access to Industry Standard Out-of-the-Box Measures

Outcomes Advisor comes with 700+ out-of-the-box measures that can be quickly implemented in your hospital. These measures include:

- Readmissions—HWR, AMI, CABG, COPD, HF, PN, STK, THA-TKA
- ALOS—Acute, AMI, CABG, COPD, HF, PN, STK, THA-TKA
- EDAC—AMI, HF, PN, STK, THA-TKA
- Mortality—Overall, AMI, CABG, COPD, HF, PN, STK
- AHRQ Measures—IQI, PDI, PSI